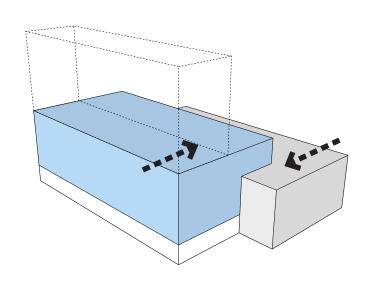

# Diagrams

Central Avenue

Orient views toward Tampa Bay

2 Extend office building facade toward Central Ave

3 Lift masses to create outdoor spaces

4 Insert ground-floor retail and garageliner loft office product