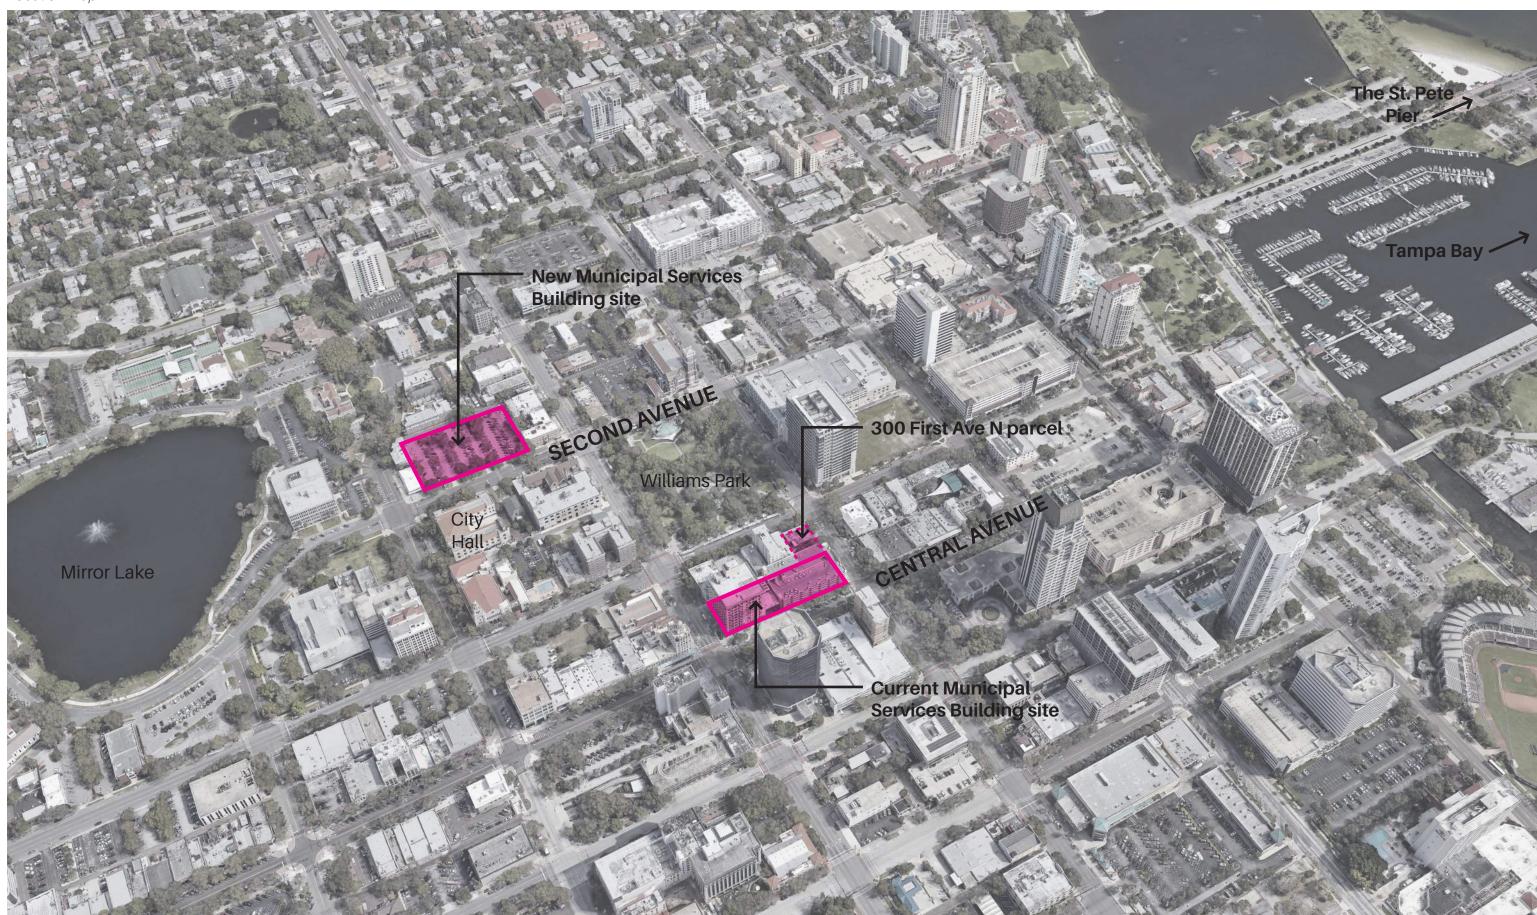

Table of Contents

Project Sites + Analysis

Northwest View: Central Ave.

Diagrams: Central Ave.

Northwest Aerial: Central Ave.

Diagrams: 2nd Ave.

Northwest View: 2nd Ave.

Appendix

ST. PETERSBURG MSC | 05 JUNE 2020 GENSLER | FELDMAN EQUITIES | PMG

## **Project Sites**

Location Map



ST. PETERSBURG MSC | 05 JUNE 2020

## **Project Sites**

Views Analysis



ST. PETERSBURG MSC | 05 JUNE 2020

GENSLER | FELDMAN EQUITIES | PMG

## Northwest View

Central Avenue



# Diagrams

Central Avenue



Orient views toward Tampa Bay



2 Extend office building facade toward Central Ave



3 Lift masses to create outdoor spaces



4 Insert ground-floor retail and garageliner loft office product

#### Central Avenue



ST. PETERSBURG MSC | 05 JUNE 2020

GENSLER | FELDMAN EQUITIES | PMG



## Diagrams

Second Avenue









1 Office building interlocking parking garage

2 Residential building pulled from street to create outdoor spaces

Rotate massing to orient towards
Mirror Lake and Williams Park

4 Unify massing with architectural expression



ST. PETERSBURG MSC | 05 JUNE 2020