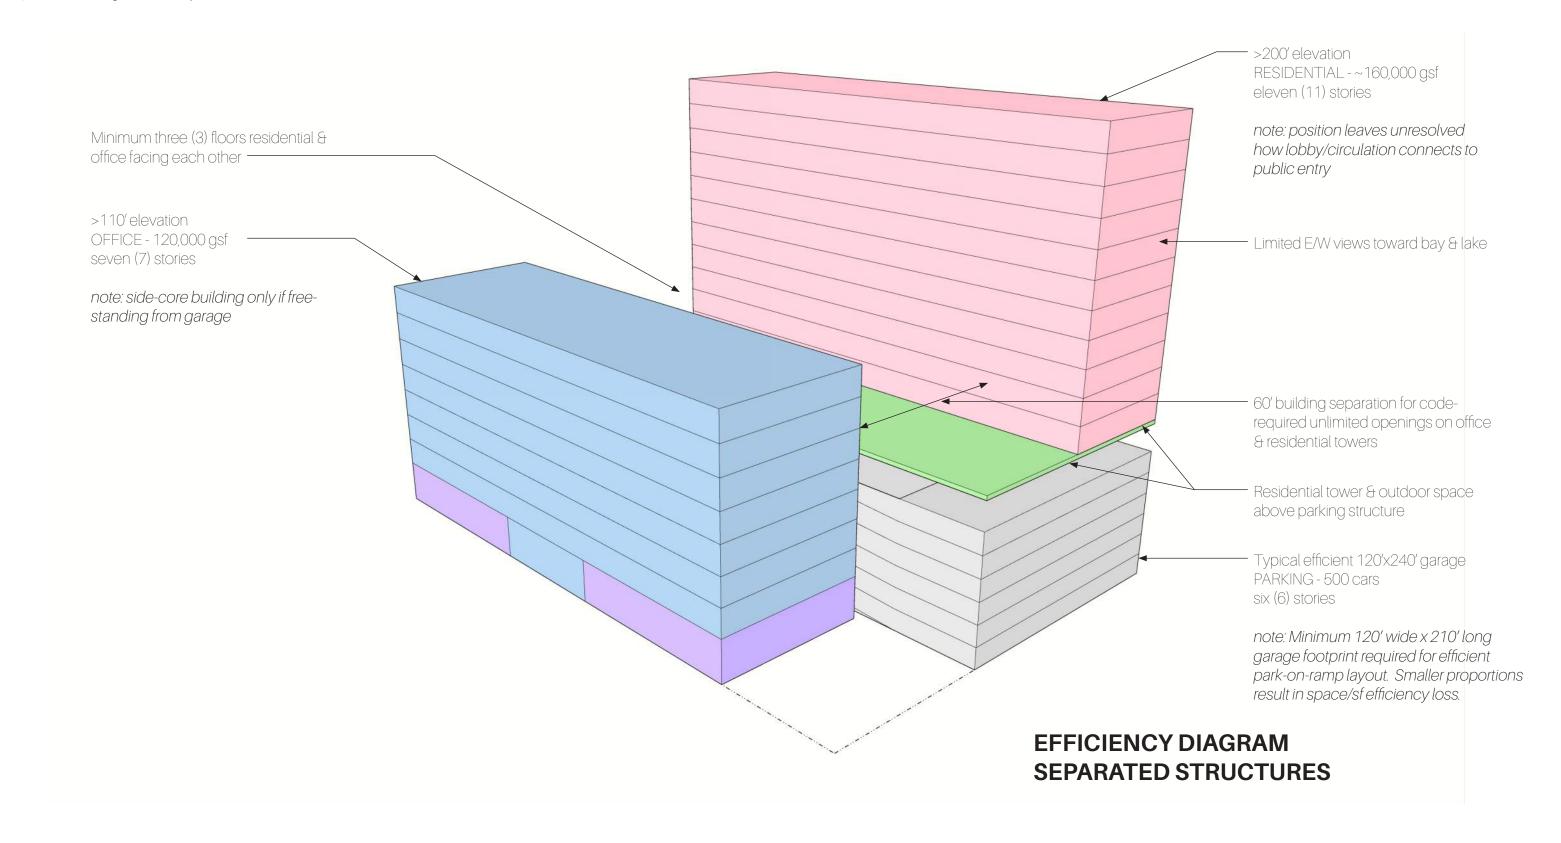

## Diagrams

Second Avenue

1 Office building interlocking parking garage

2 Residential building pulled from street to create outdoor spaces

Rotate massing to orient towards
Mirror Lake and Williams Park

4 Unify massing with architectural expression

## Diagrams

Second Avenue

ST. PETERSBURG MSC | 05 JUNE 2020

GENSLER | FELDMAN EQUITIES | PMG

RETAIL

GARAGE

RESIDENTIAL

ST. PETERSBURG MSC | 05 JUNE 2020

GENSLER | FELDMAN EQUITIES | PMG

RETAIL

GARAGE

RESIDENTIAL

### Second Avenue

ST. PETERSBURG MSC | 05 JUNE 2020

GENSLER | FELDMAN EQUITIES | PMG

RETAIL

GARAGE

RESIDENTIAL

RETAIL

GARAGE

ST. PETERSBURG MSC | 05 JUNE 2020

OFFICE

RESIDENTIAL

RESIDENTIAL

RETAIL

GARAGE

ST. PETERSBURG MSC | 05 JUNE 2020

RETAIL

GARAGE

RESIDENTIAL

Appendix

ST. PETERSBURG MSC | 05 JUNE 2020 GENSLER | FELDMAN EQUITIES | PMG

OFFICE RESIDENTIAL RETAIL GARAGE