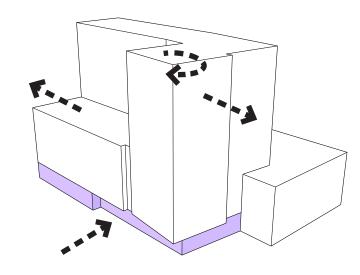

# Diagrams

Central Avenue

Orient views toward Tampa Bay

2 Extend office building facade toward Central Ave

3 Lift masses to create outdoor spaces

4 Insert ground-floor retail and garageliner loft office product