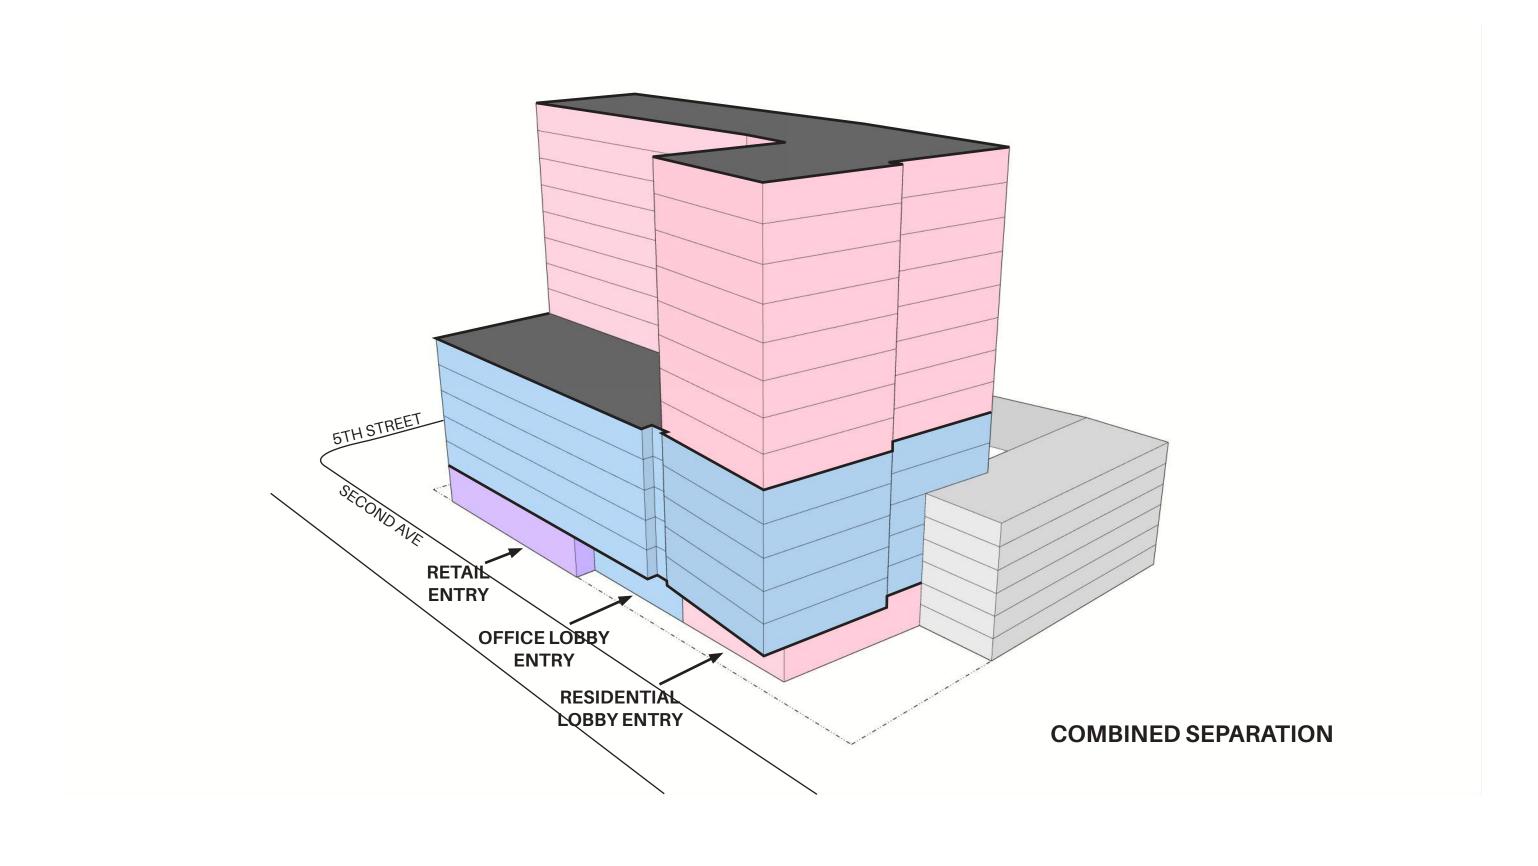

## Diagrams

Second Avenue

1 Office building interlocking parking garage

2 Residential building pulled from street to create outdoor spaces

Rotate massing to orient towards
Mirror Lake and Williams Park

4 Unify massing with architectural expression

## Diagrams

Second Avenue

ST. PETERSBURG MSC | 05 JUNE 2020

GENSLER | FELDMAN EQUITIES | PMG

RETAIL

GARAGE

RESIDENTIAL

ST. PETERSBURG MSC | 05 JUNE 2020

GENSLER | FELDMAN EQUITIES | PMG

RETAIL

GARAGE

RESIDENTIAL

### Second Avenue

ST. PETERSBURG MSC | 05 JUNE 2020

GENSLER | FELDMAN EQUITIES | PMG

RETAIL

GARAGE

RESIDENTIAL

RETAIL

GARAGE

ST. PETERSBURG MSC | 05 JUNE 2020

OFFICE

RESIDENTIAL

RESIDENTIAL

RETAIL

GARAGE

ST. PETERSBURG MSC | 05 JUNE 2020

RETAIL

GARAGE

RESIDENTIAL

Appendix

ST. PETERSBURG MSC | 05 JUNE 2020 GENSLER | FELDMAN EQUITIES | PMG

OFFICE RESIDENTIAL RETAIL GARAGE